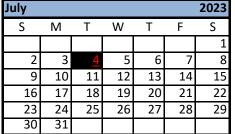

# School Calendar



| Augu | st |    |           |           |           | 2023 |
|------|----|----|-----------|-----------|-----------|------|
| S    | М  | T  | W         | T         | F         | S    |
|      |    | 1  | 2         | 3         | 4         | 5    |
| 6    | 7  | 8  | 9         | 10        | 11        | 12   |
| 13   | 14 | 15 | 16        | 17        | 18        | 19   |
| 20   | 21 | 22 | <u>23</u> | 24        | <u>25</u> | 26   |
| 27   | 28 | 29 | <u>30</u> | <u>31</u> |           |      |
|      |    |    |           |           |           |      |

| 23           | 24 | 25       | 26       | 27 | 28       | 29 |  |  |
|--------------|----|----------|----------|----|----------|----|--|--|
| 30           | 31 |          |          |    |          |    |  |  |
| September 20 |    |